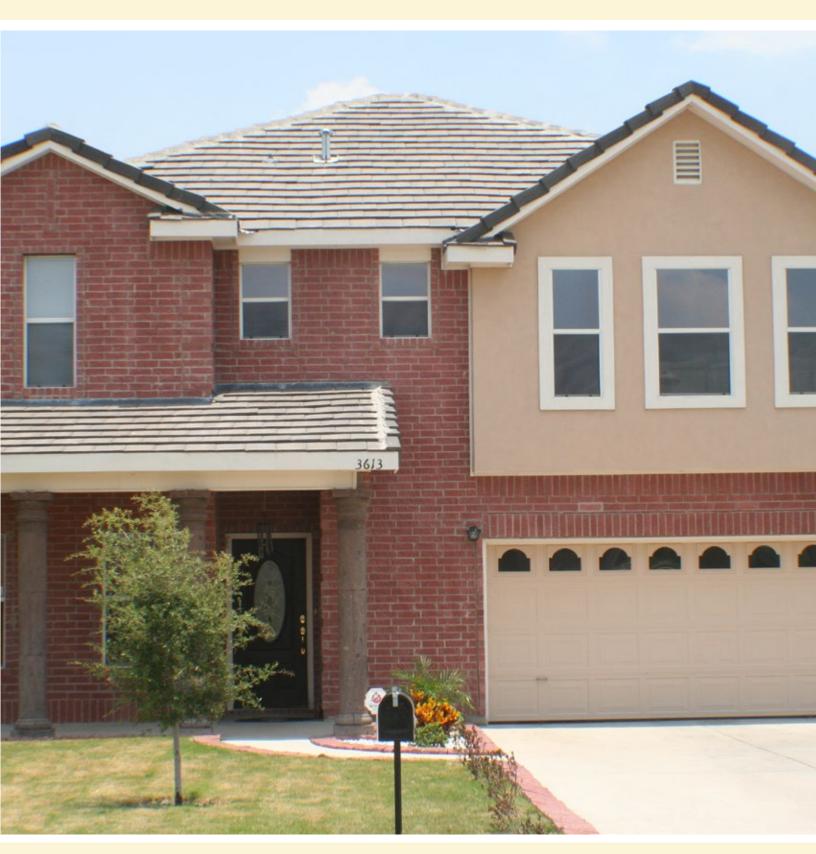

## THIN BRICK

Provides the same look as the Rock Face Brick with one third of the weight and thickness.

# **THIN BRICK**

F531- R, Walnut Brown

F561- R, Light Buff