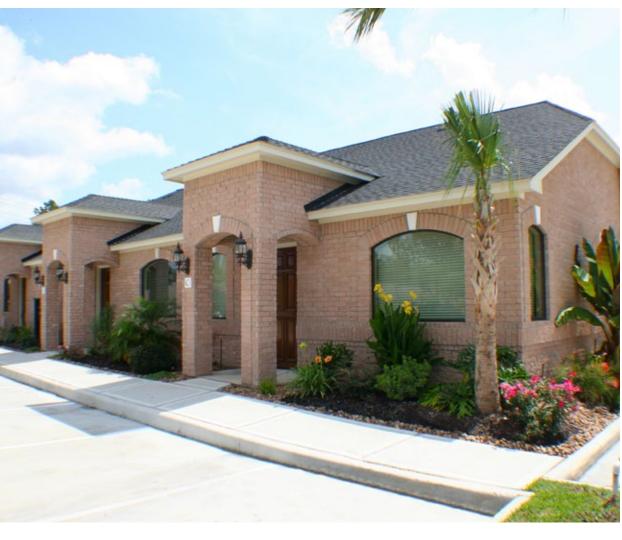

customized to fit any project's design
- \* Shape, joints and color guarenteed to withstand any weather conditions and UV light
- \* Manufactured with the elegenace, sparkle and durability of marble

#### **Technical Information** (ASTM C55-16)

Pallet: 880 units

Pallet Coverage: 213.98 ft<sup>2</sup> Units per Ft<sup>2</sup>: 4.1 units/ft<sup>2</sup>

Unit Weight: 3.00 lbs/unit

PSI Value per Unit: 2,000 PSI Absorption per Unit: < 15%



## **THIN BRICK**

## ▲TecnoBrick\*

#### **Main Line Colors**



Arctic White F501-R



Light Buff F561-R



Slate Gray F521-R

### **Special Order Colors**



Ivory F591-R



Pewter F581-R



Steel Gray F591-DR



Sand Stone F571-R



Arctic White Tumbled *F501-RT* 



Fuego F541-R



Chocolate *F551-R* 



Walnut Brown *F531-R* 

# **THIN BRICK**





F531- R, Walnut Brown



F561- R, Light Buff