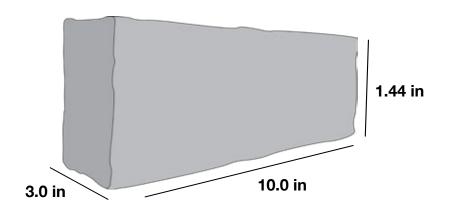

#### **Technical Information** (ASTM C55-16)

Pallet: 880 units

Pallet Coverage: 213.98 ft<sup>2</sup> Units per Ft<sup>2</sup>: 4.1 units/ft<sup>2</sup>

Unit Weight: 3.00 lbs/unit

PSI Value per Unit: 2,000 PSI Absorption per Unit: < 15%